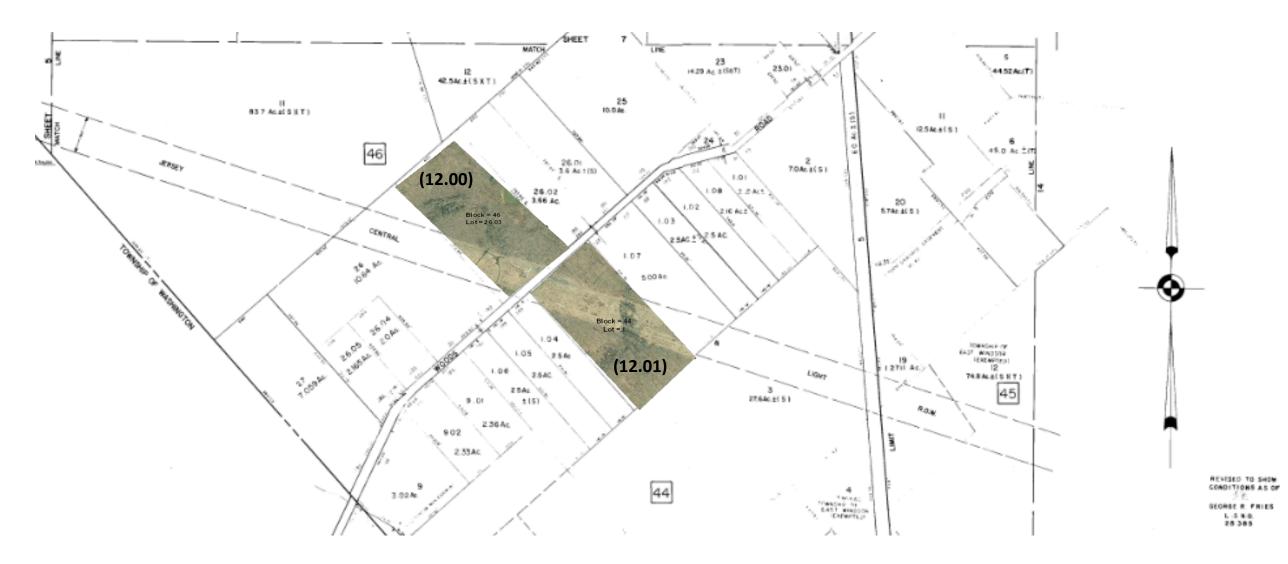

| AP # 012                                            |                    |       |                     | CURRENT<br>INFORMATION             |                | Revised 1/7/2022 |                                  |  |
|-----------------------------------------------------|--------------------|-------|---------------------|------------------------------------|----------------|------------------|----------------------------------|--|
| LOCATION AND DESCRIPTION                            | ZONING             | ACRES | BLOCK & LOT         |                                    | 2018 R.E TAXES |                  | MISC. AVAILABL                   |  |
| ST WINDSOR TOWNSHIP                                 | East Windsor       | 13.70 | Total               |                                    | \$             | 5,551.78         | X_TITLE INSURANCE                |  |
| IERCER COUNTY)                                      | RA                 |       |                     |                                    |                |                  |                                  |  |
| n Woods Road with 775' frontage.                    | Residential        |       | B 46 <b>(12.00)</b> | Owner: W Bryce Thompson Foundation | \$             | 2,806.55         | X_PERIMETER SURVE                |  |
| nceton Junction-Penn Central RR 6 miles;            | 4 acres            | 7.1   | L 26.03             |                                    |                |                  |                                  |  |
| ghtstown, 2 miles; Princeton, 8 miles; Philadelphia | 200' frontage      |       |                     |                                    |                |                  | _TOPO SURVEY                     |  |
| 85 miles; NYC, 45 miles.                            | 200' width         |       |                     |                                    |                |                  |                                  |  |
|                                                     | 200' depth         |       |                     | Owner: W Bryce Thompson Foundation | \$             | 2,745.23         | X_ARIEL PHOTO                    |  |
|                                                     | 100' front yard    | 6.6   | B 44 <b>(12.01)</b> |                                    |                |                  |                                  |  |
|                                                     | 50' rear yard      |       | L 1                 |                                    |                |                  | _SKETCH PLATS                    |  |
|                                                     | 35' @ side         |       |                     |                                    |                |                  |                                  |  |
|                                                     | 35' max bldg hgt   |       |                     |                                    |                |                  | _SOIL & PERC. TESTS              |  |
|                                                     | 25% max. imp. Cvg. |       |                     |                                    |                |                  | _SUBDIVISION MAPS                |  |
|                                                     |                    |       |                     |                                    |                |                  | _SOIL SURVEY                     |  |
|                                                     |                    |       |                     |                                    |                |                  | X_WETLANDS INFO<br>AND/OR REPORT |  |
|                                                     |                    |       |                     |                                    |                |                  |                                  |  |
|                                                     |                    |       |                     |                                    | _              |                  |                                  |  |
|                                                     |                    |       |                     |                                    | - Г            | Thompson         | Management LLC                   |  |